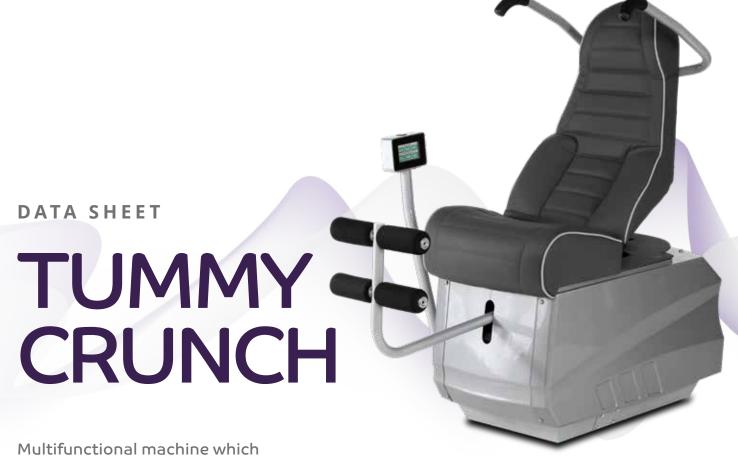

Multifunctional machine which exercises the abdominals and lower back whilst mobilising both hip and knee joint and glutes.

## Features include:

- Dual function of upper extremity and lower extremity
- Upright design for easy access and space effectiveness
- Power assisted (plug and play installation)
- Standard 4.3" touch screen console unit with manual and programme options
- Available in a range of colours